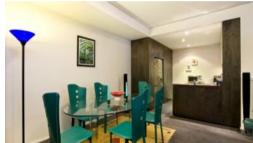

## NORTH FACING TWO BEDROOM CORNER LOGGIA IN VIE 3

Situated in the ever popular "Vie 3" building in City Quarter is this two bedroom, two bathroom apartment. Features,

- -Prized north east position, bathed in natural light
- -Beautifully presented corner loggia floor plan
- -Gourmet wrap around kitchen with Smeg appliances
- -Spacious master bedroom with built-ins & en-suite
- -Large windows allow for cross flow ventilation
- -Loggia with shutters for privacy and comfort
- -Secure under cover parking
- -Quiet position