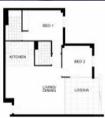

## NORTH FACING TWO BEDROOM CORNER LOGGIA IN VIE 3

Situated in the ever popular "Vie 3" building in City Quarter is this two bedroom, two bathroom apartment. Features,

- -Prized north east position, bathed in natural light
- -Beautifully presented corner loggia floor plan
- -Gourmet wrap around kitchen with Smeg appliances
- -Spacious master bedroom with built-ins & en-suite
- -Large windows allow for cross flow ventilation
- -Loggia with shutters for privacy and comfort
- -Secure under cover parking
- -Quiet position