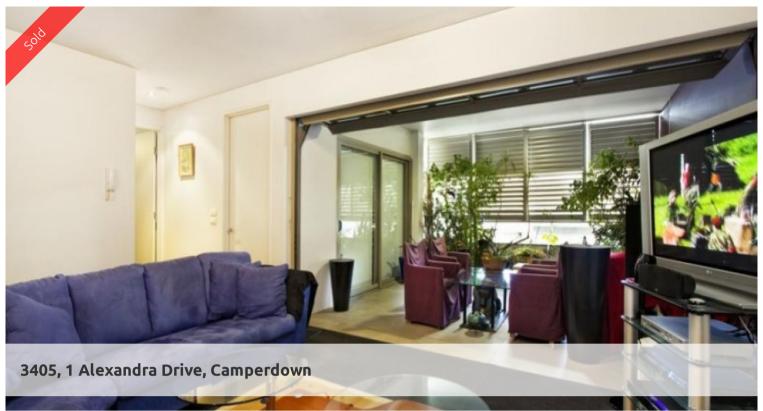

## NORTH FACING TWO BEDROOM CORNER LOGGIA IN VIE 3

Situated in the ever popular "Vie 3" building in City Quarter is this two bedroom, two bathroom apartment. Features,

- -Prized north east position, bathed in natural light
- -Beautifully presented corner loggia floor plan
- -Gourmet wrap around kitchen with Smeg appliances
- -Spacious master bedroom with built-ins & en-suite
- -Large windows allow for cross flow ventilation
- -Loggia with shutters for privacy and comfort
- -Secure under cover parking
- -Quiet position