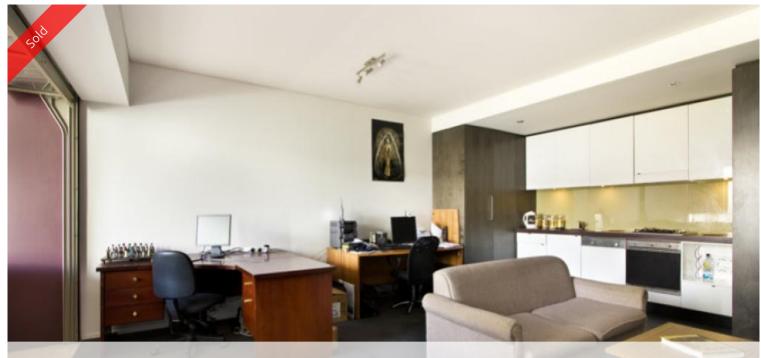

## LOGGIA APARTMENT IN VIE 2 OVERLOOKING VILLAGE GREEN

Ideal opportunity for first home buyers or astute investors

-Prized east position, bathed in natural light

-Thoughtful open plan to maximize internal/external space -Dual access bathroom with bath and separate shower

-Modern kitchen with Smeg appliances & ample storage

- -Large windows allow for cross flow ventilation
- -Loggia with shutters for privacy and comfort
- -Oversized bedroom with built-ins
- -Secure under cover parking -Quiet position