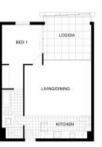

## LOGGIA APARTMENT IN VIE 2 OVERLOOKING VILLAGE GREEN

Ideal opportunity for first home buyers or astute investors

-Prized east position, bathed in natural light

-Thoughtful open plan to maximize internal/external space -Dual access bathroom with bath and separate shower

-Modern kitchen with Smeg appliances & ample storage

- -Large windows allow for cross flow ventilation
- -Loggia with shutters for privacy and comfort
- -Oversized bedroom with built-ins
- -Secure under cover parking -Quiet position