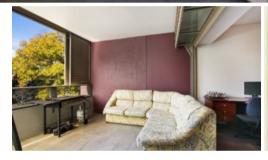

## LOGGIA APARTMENT IN VIE 2 OVERLOOKING VILLAGE GREEN

Ideal opportunity for first home buyers or astute investors

-Prized east position, bathed in natural light

-Thoughtful open plan to maximize internal/external space -Dual access bathroom with bath and separate shower

-Modern kitchen with Smeg appliances & ample storage

- -Large windows allow for cross flow ventilation
- -Loggia with shutters for privacy and comfort
- -Oversized bedroom with built-ins
- -Secure under cover parking -Quiet position