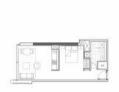

This 45sqm apartment could been rented for \$625+ per week. Its layout offers a comfortable separation of living and sleeping areas

Lumiere is a place to enjoy yourself, have fun and call home. It is a 'vertical village'. Imagine a new lifestyle with a 50m swimming pool, two gymnasiums, sauna, steam room, spa, dance & yoga room, two private theatrettes for private use & wireless internet.