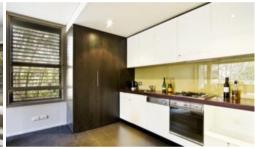

## VIE 1 CORNER 'LOGGIA' PERFECT ENTRY POINT INTO "CITY QUARTER"

Affordable opportunity awaits for those seeking an oversized loggia floor plan, features include;

- -Thoughtful open plan to maximize internal/external space
- -Dual entry bathroom with bath and separate shower
- -Loggia with shutters for privacy and comfort
- -Good cross flow ventilation and natural light
- -Modern kitchen with ample storage
- -Spacious bedroom with built–ins
- -Gas bayonet & power on loggia
- -East corner position
- -Internal laundry
- -Strata \$728.76pq
- -Council \$160.00pq
- -Water \$132pq