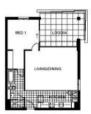

## VIE 1 CORNER 'LOGGIA' PERFECT ENTRY POINT INTO "CITY QUARTER"

Affordable opportunity awaits for those seeking an oversized loggia floor plan, features include;

- -Thoughtful open plan to maximize internal/external space
- -Dual entry bathroom with bath and separate shower
- -Loggia with shutters for privacy and comfort
- -Good cross flow ventilation and natural light
- -Modern kitchen with ample storage
- -Spacious bedroom with built–ins
- -Gas bayonet & power on loggia
- -East corner position
- -Internal laundry
- -Strata \$728.76pq
- -Council \$160.00pq
- -Water \$132pq