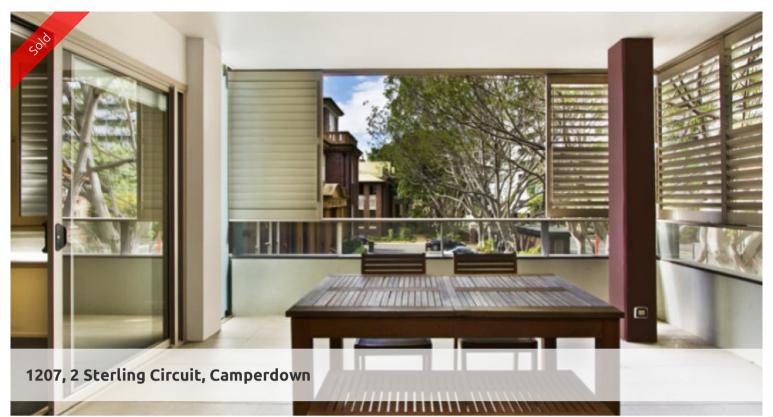

## VIE 1 CORNER 'LOGGIA' PERFECT ENTRY POINT INTO "CITY QUARTER"

Affordable opportunity awaits for those seeking an oversized loggia floor plan, features include;

- -Thoughtful open plan to maximize internal/external space
- -Dual entry bathroom with bath and separate shower
- -Loggia with shutters for privacy and comfort
- -Good cross flow ventilation and natural light
- -Modern kitchen with ample storage
- -Spacious bedroom with built–ins
- -Gas bayonet & power on loggia
- -East corner position
- -Internal laundry
- -Strata \$728.76pq
- -Council \$160.00pq
- -Water \$132pq

Enjoy all the lifestyle benefits of an established estate, cafe, restaurants, 25 meter indoor pool and gym. 24/7 on-site security.

Super convenient location only moments to Glebe and Annandale Village, CBD, University, Broadway Shopping Centre, theatres, cafes and vibrant shopping.