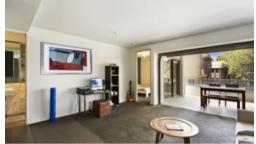

## VIE 1 CORNER 'LOGGIA' PERFECT ENTRY POINT INTO "CITY QUARTER"

Affordable opportunity awaits for those seeking an oversized loggia floor plan, features include;

- -Thoughtful open plan to maximize internal/external space
- -Dual entry bathroom with bath and separate shower
- -Loggia with shutters for privacy and comfort
- -Good cross flow ventilation and natural light
- -Modern kitchen with ample storage
- -Spacious bedroom with built–ins
- -Gas bayonet & power on loggia
- -East corner position
- -Internal laundry
- -Strata \$728.76pq
- -Council \$160.00pq
- -Water \$132pq