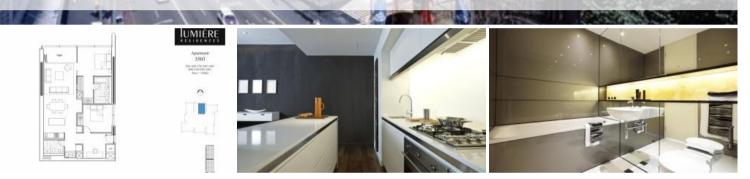

This apartment's 110sqm floor plan offers two bedrooms plus a spacious study. Immerse yourself in city/harbor views from your 'loggia', an internal balcony which is elegantly integrated into the main living area.

Make the most of Lumiere's benchmarking Club Lumiere facilities, incorporating 50m pool, gyms, spas, steam room, sauna, theatrette's and full time concierge and security. This apartment offers a wonderful residential opportunity in the heart of Sydney, in Sydney's finest new development.