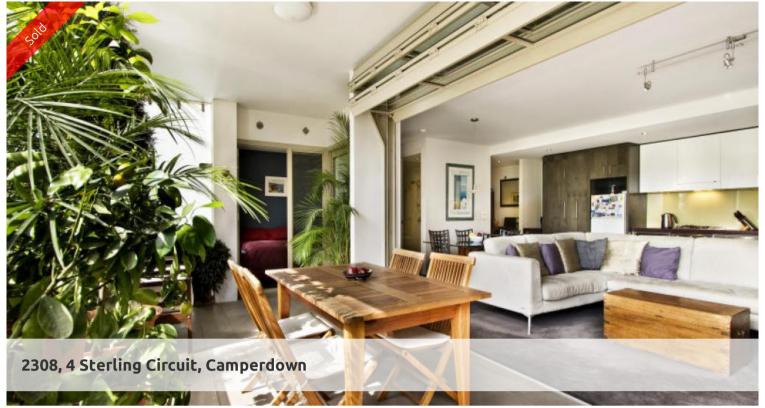

## SOLD BY CITY QUARTER AGENCY, CALL VICTOR MORRY MAIA ON 0407 330 033

Beautifully presented corner loggia floor plan, features include;

- -Prized north east corner position, bathed in natural light
- -Thoughtful open plan to maximize internal/external space
- -Bathroom with bath and separate shower
- -Loggia with shutters for privacy and comfort
- -Modern kitchen with Smeg appliances & ample storage
- -Large windows allow for cross flow ventilation
- -Media alcove, home office/study
- -Rare floor plan type, 84sqm of space
- -Oversized bedroom with built-ins
- -Secure under cover parking