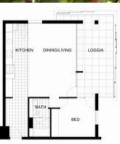

## SOLD BY CITY QUARTER AGENCY, CALL VICTOR MORRY MAIA ON 0407 330 033

Beautifully presented corner loggia floor plan, features include;

- -Prized north east corner position, bathed in natural light
- -Thoughtful open plan to maximize internal/external space
- -Bathroom with bath and separate shower
- -Loggia with shutters for privacy and comfort
- -Modern kitchen with Smeg appliances & ample storage
- -Large windows allow for cross flow ventilation
- -Media alcove, home office/study
- -Rare floor plan type, 84sqm of space
- -Oversized bedroom with built-ins
- -Secure under cover parking