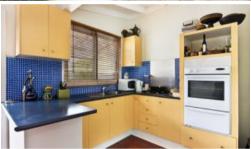

- -Two spacious bedrooms
- -Open plan living/dining bathed in natural light
- -High ornate ceilings & timber floors throughout
- -Timber entertaining deck & courtyard
- -Original kitchen with scope for update
- -Rear lane access with off street parking
- -Modern bathroom