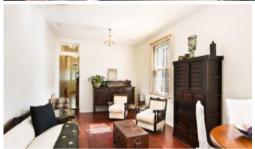

- -Two spacious bedrooms
- -Open plan living/dining bathed in natural light
- -High ornate ceilings & timber floors throughout
- -Timber entertaining deck & courtyard
- -Original kitchen with scope for update
- -Rear lane access with off street parking
- -Modern bathroom