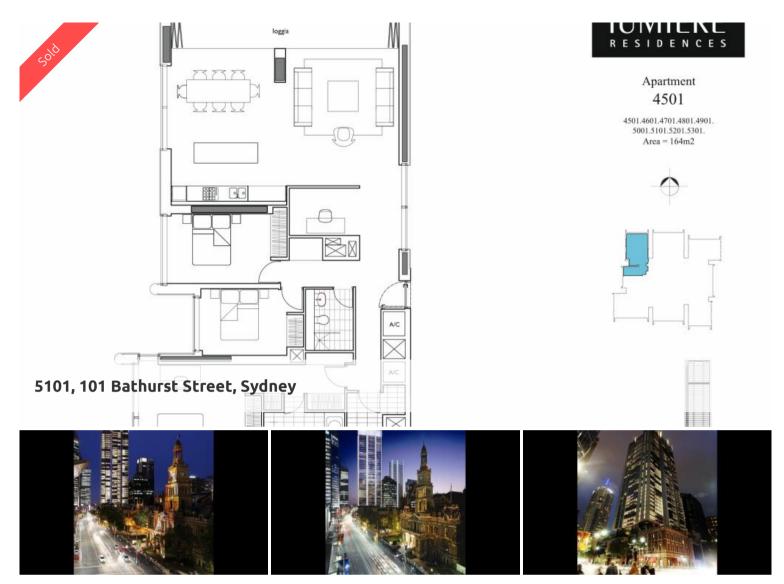

Apartment 5101 has the prime location and floor plan within Lumiere. This three bedroom plus study layout boasts phenomenal views across the heritage precinct of St Andrews Cathedral, Sydney Town Hall, and the QVB to full harbor views of both Darling Harbor to the North West and The Heads of Sydney Harbor to the North East. The Western view corridor takes in sweeping views right out to sunsets over the full scope of the Blue Mountains.

Fully and immaculately furnished in a modern contemporary style, informed by Italian color and design, this apartment is for sale as is. It represents a rare opportunity to secure the most sought after aspect and layout within what is generally accepted now as Sydney's best residential building, Lumiere.

Experience Lumiere. Visit our show room on Level 43 at 101 Bathurst Street (+61 2 9264 4887). Alternatively, please call David (0404 228 902) or Nick (0416 188 883) to enquire further.

| Price         | SOLD        |
|---------------|-------------|
| Property Type | Residential |
| Property ID   | 1646        |
| Land Area     | 0 m2        |
| Floor Area    | 167.22 m2   |