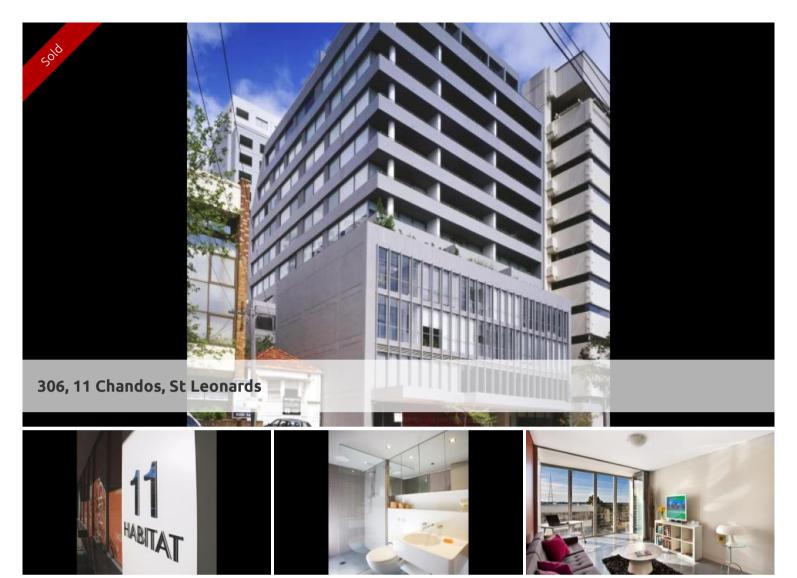

## Be Blown Away By This Amazing Studio Plus Apartment

This light filled property is the size of a 1 bedroom apartment and with all the original architectural features as intended by Burley Katon Halliday makes this unit stand apart from its peers.

Located in the boutique Habitat building and only one of a hand full of north facing studios this property has instant appeal to astute investors.

Walking distance to restaurants, Crows Nest entertainment district, St Leonards train station and a major bus stop the position ensures that the property is in a desirable location with maximum appeal.

In "as new" condition this contemporary property features cool terrazzo Italian stone flooring, an innovative loggia, European appliances and ample storage space.

The building offers a prestige concierge service and gym facilities for discerning owner occupiers and demands high rental yields for investors.