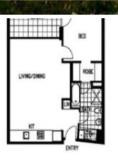

-Beautiful city skyline and lush district views -Prized peaceful north east aspect -Dual entry bathroom with bath and separate shower -Thoughtful floor plan to maximise internal/external space -Loggia with shutters for privacy and comfort -Massive 25m storage cage, rented for \$170per month