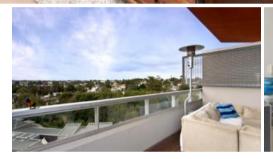

Features include;

-Prized north west corner setting with leafy district outlook
-Quiet & private top floor position, spanning over two levels
-Gourmet fully fitted Smeg kitchen with island bench
-Large timber deck bathed in natural light
-Floor to ceiling windows allowing for natural light and ventilation
-Two large bedrooms with built–ins (main with ensuite)
-Two mosaic tiled bathrooms, ensuite with bath and shower