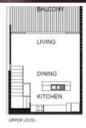

Features include;

-Prized north west corner setting with leafy district outlook
-Quiet & private top floor position, spanning over two levels
-Gourmet fully fitted Smeg kitchen with island bench
-Large timber deck bathed in natural light
-Floor to ceiling windows allowing for natural light and ventilation
-Two large bedrooms with built–ins (main with ensuite)
-Two mosaic tiled bathrooms, ensuite with bath and shower

Apartment has one security undercover parking. Pool and gym facilities and 24/7 security located on site.

City Quarter is located between the eclectic villages of Glebe and Annandale, moments to CBD, Broadway Shopping Centre, Royal Prince Alfred Hospital and city's university precinct.