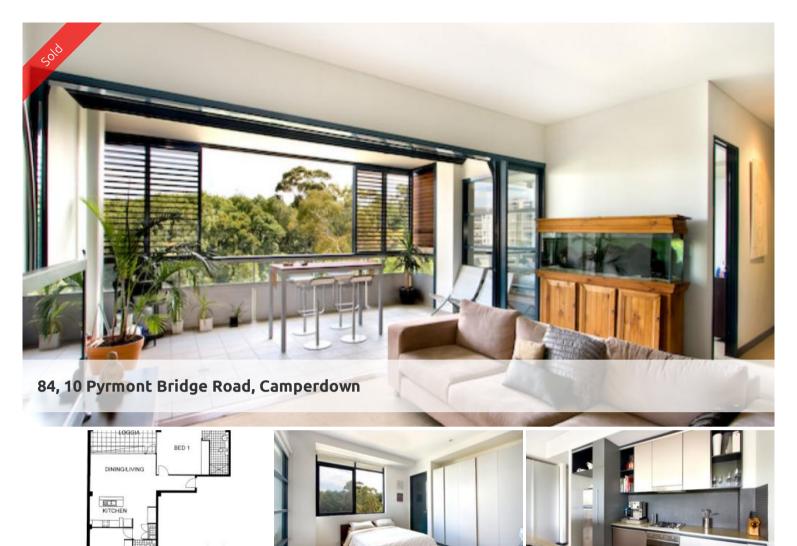

## SOLD BY EMLYN WALTERS, CITY QUARTER 0405606025

Set in the popular "Etage" building in the City Quarter complex is this two bedroom, two bathroom apartment with signature "Loggia" design.

- -Prized north setting over Orphan Bush Gully Creek
- -Gourmet fully fitted Smeg kitchen with island bench
- -Large timber "loggia" bathed in natural light
- -Large windows allowing for natural light and ventilation
- -Oversized master bedroom with built-ins
- -Two mosaic tiled bathrooms, ensuite with bath and shower

Apartment has one security undercover parking. Pool and gym facilities and 24/7 security located on site.

City Quarter is located between the eclectic villages of Glebe and Annandale, moments to CBD, Broadway Shopping Centre, Royal Prince Alfred Hospital and city's university precinct.