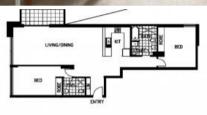

## SOLD BY CITY QUARTER AGENCY, CALL VICTOR MORRY MAIA ON 0407 330 033

Situated in the popular "Aquilon" building in City Quarter is this two bedroom, two bathroom apartment. Features, large balcony with delightful district views of the Village Green and twin Jacaranda trees, oversized living/dining, gourmet kitchen with Smeg appliances, bedrooms with built-ins (main with ensuite), security parking, pool/gym and 24/7 security available on-site.