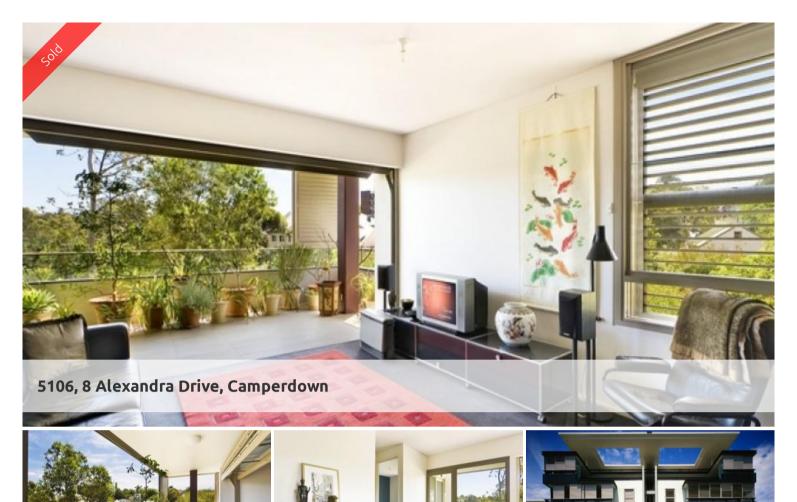

Quiet one bedroom apartment in City Quarter. Features include oversized open plan living/dining, large sun drenched 22sqm loggia terrace with lush district views, gourmet kitchen with Smeg appliances, bathroom with separate bath and shower, security parking, pool and gym facilities available on site.