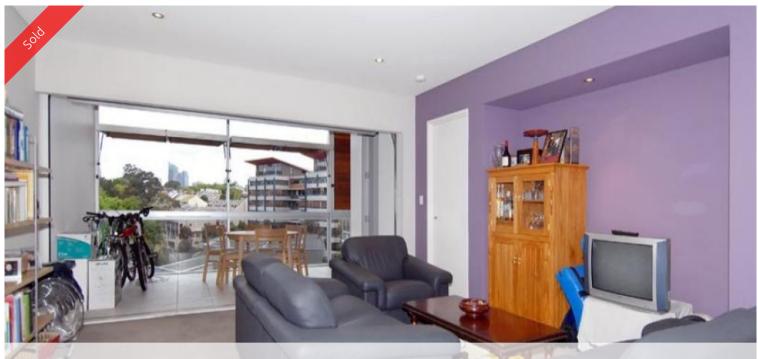

## North facing one bedroom with city and district views (UNDER OFFER)

Suberb one bedroom in the "Aquilion" building. Features include open plan living/dining with motorized monarch door, large loggia balcony with timber louvers for maximum privacy and comfort, gourmet kitchen with Smeg appliances, dual entry bathroom with separate bath and shower, security parking.