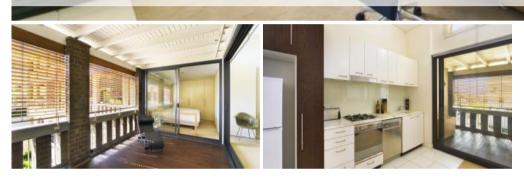

## North facing apartment in boutique block (UNDER OFFER)

A rare opportunity presents to acquire a spacious, north facing, one bedroom apartment overlooking the peaceful Venables garden. Features, full bathroom with bath and separate guest powder room, Smeg kitchen with granite bench tops, large enclosed deck, perfect for entertaining, includes one secure car space.