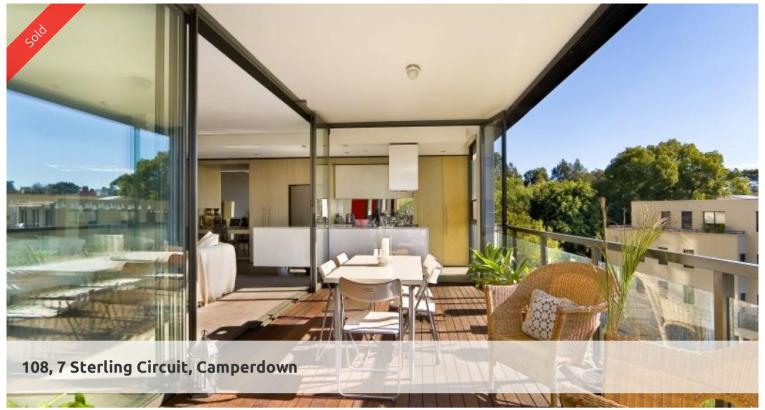

## SOLD BY CITY QUARTER AGENCY, CALL VICTOR MORRY MAIA ON 0407 330 033

Immaculately presented North facing 2 bedroom apartment located in the recently completed "Altro" building, designed by Suters Architects. Features spacious open plan living, Gourmet kitchen fitted with SMEG appliances, oversized loggia with peaceful district views. one under cover secure car space is on tiltle. Pool and gym facilities available onsite.

Located in the exclusive "City Quarter" development and situated minutes from the CBD, Sydney University, Glebe, Broadway Shopping Centre and Leichhardt's cafe society.

An Inspection is required to truly appreciate this luxury apartment and all its fantastic features.