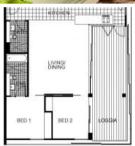

## SOLD BY CITY QUARTER AGENCY, CALL VICTOR MORRY MAIA ON 0407 330 033

Immaculately presented North facing 2 bedroom apartment located in the recently completed "Altro" building, designed by Suters Architects. Features spacious open plan living, Gourmet kitchen fitted with SMEG appliances, oversized loggia with peaceful district views. one under cover secure car space is on tiltle. Pool and gym facilities available onsite.

## 🗀 2 🔊 2 🖨 1 🖳 116 m2

Price SOLD
Property Type Residential
Property ID 1610
Land Area 116 m2