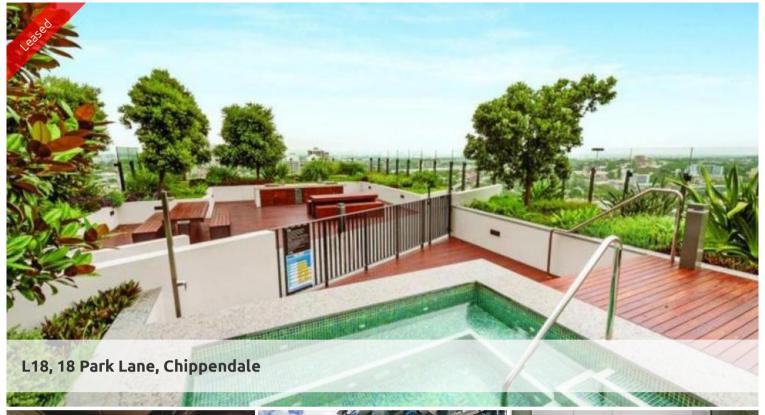

Located at Central Park Chippendale, The Mark has direct access to a fully equipped gymnasium, an elevated outdoor pool and on your doorstep is an expansive tree lined park named Chippendale Green. Fashionable retail outlets, a Woolworths supermarket and various cafes and eateries such as Din Tau Fung available to your heart's content.