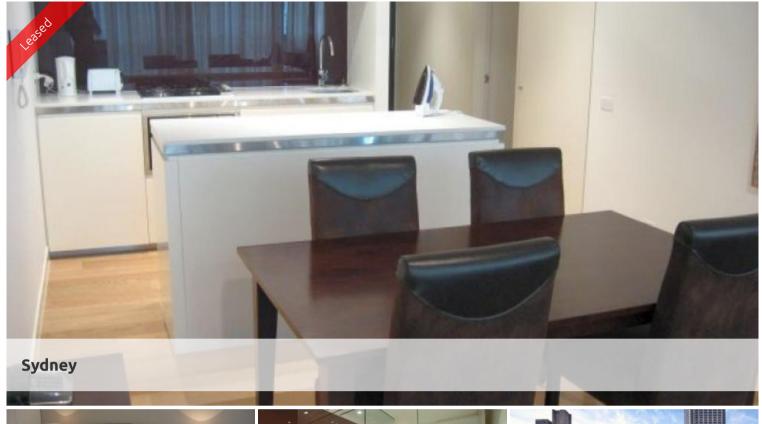

This apartment features:-

- Spacious combined lounge and dining area
- Open plan kitchen with European gas cooking, Stone benchtop and drawer dishwasher
- 2 double sized bedroom with built-in wardrobes
- Floor to ceiling windows
- Internal laundry with dryer
- Generous study area
- Air conditioned, intercom system