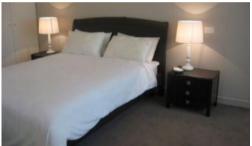

This apartment features:-

- Spacious combined lounge and dining area
- Open plan kitchen with European gas cooking, Stone benchtop and drawer dishwasher
- 2 double sized bedroom with built-in wardrobes
- Floor to ceiling windows
- Internal laundry with dryer
- Generous study area
- Air conditioned, intercom system