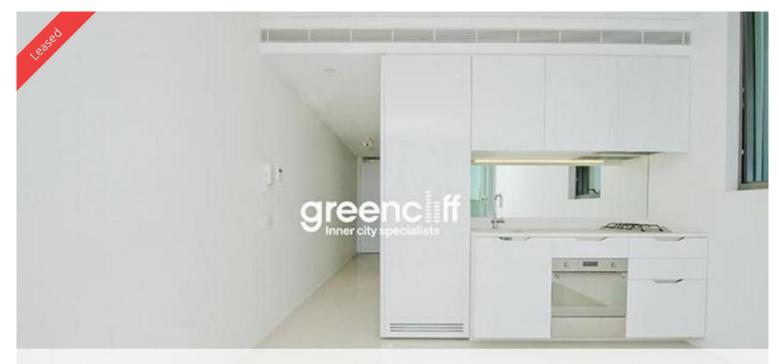

- Ducted air conditioning
- Loggia for indoor/outdoor living
- Fridge and washer/dryer included
- European kitchen appliances/stone bench tops
- The latest bathroom fittings and design
- Selection of timber/tiled flooring to the living areas/carneted bedrooms