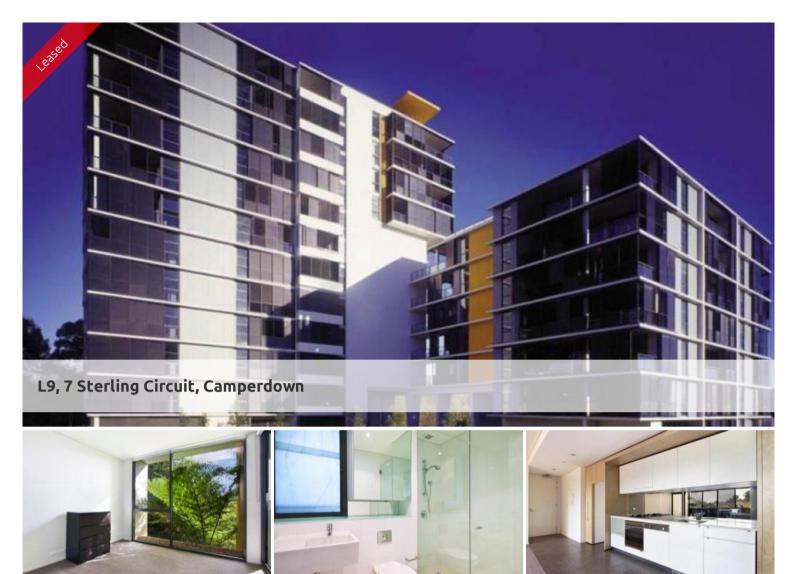

## "ALTRO"

"Greencliff" City Quarters On-Site Property Management Specialists.

Gorgeous 1 bedroom unit situated on the 9th floor of the modern and magnificent 'ALTRO building, this unit offers sweeping views of Sydney and includes modern features such as monarch style door that leads onto a large entertaining decking/balcony, accompanied with sliding shutters that surround it. Multi access bathroom that leads from the bedroom and the lounge room. All this and a security car space