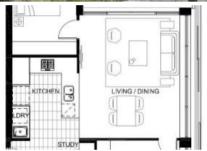

## Features include:

- Light and airy lounge/dining area, built-in study nook
- Gourmet kitchen, with gas cook top and dishwasher
- Spacious bedrooms with large built-ins
- Generous second bedroom with built-in wardrobe
- Reverse cycle air conditioning, internal laundry with dryer
- Large timber decked balcony, loads of natural light
- Securred car spaces and storage