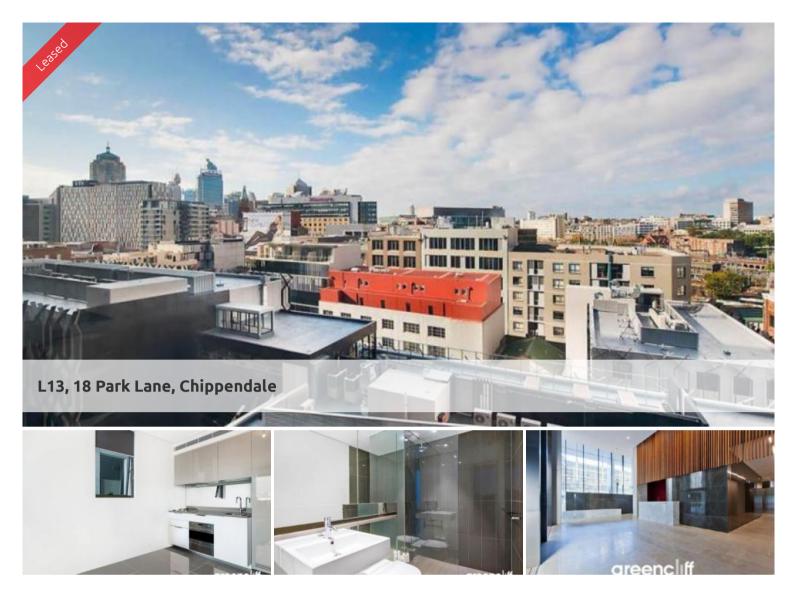

## Contact agent

Unfurnished one bedroom available at Central Park!

"The Mark is the future of vibrant inner city living and a shining example of all that advanced technologies and bold imaginations can contribute to modern and sustainable living"

Located at Central Park Chippendale, The Mark has direct access to a fully equipped gymnasium, an elevated outdoor pool and on your doorstep is an expansive tree lined park named Chippendale Green. Fashionable retail outlets, a Woolworths supermarket and various cafes and eateries such as Din Tau Fung available to your heart's content.

Moments to Central stations, buses and surrounding Universities makes living at Central Park the ultimate in downtown living.

The Mark is the ultimate lifestyle precinct.

The apartments boast intelligent and lifestyle-savvy interiors, features

- Ducted air conditioning
- Loggia for indoor/outdoor living
- Fridge and washer/dryer included
- European kitchen appliances/stone bench tops
- The latest bathroom fittings and design
- Selection of timber/tiled flooring to the living areas/carpeted bedrooms
- Security intercom system