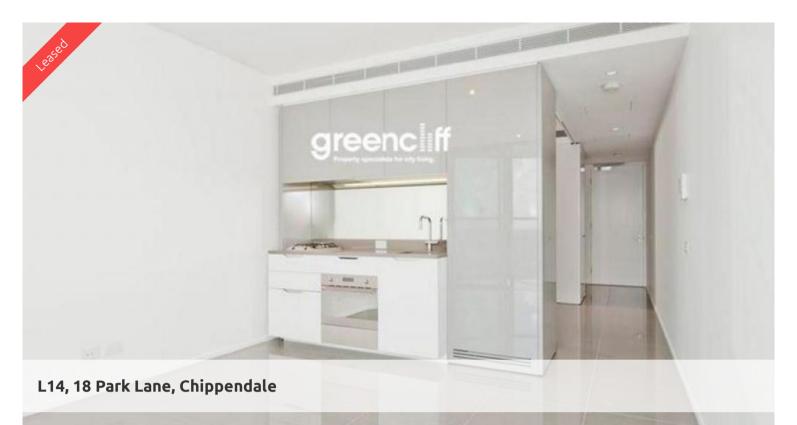

- Ducted air conditioning
- Loggia for indoor/outdoor living
- Fridge and washer/dryer included
- European kitchen appliances/stone bench tops
- The latest bathroom fittings and design
- Selection of timber/tiled flooring to the living areas/carneted bedrooms