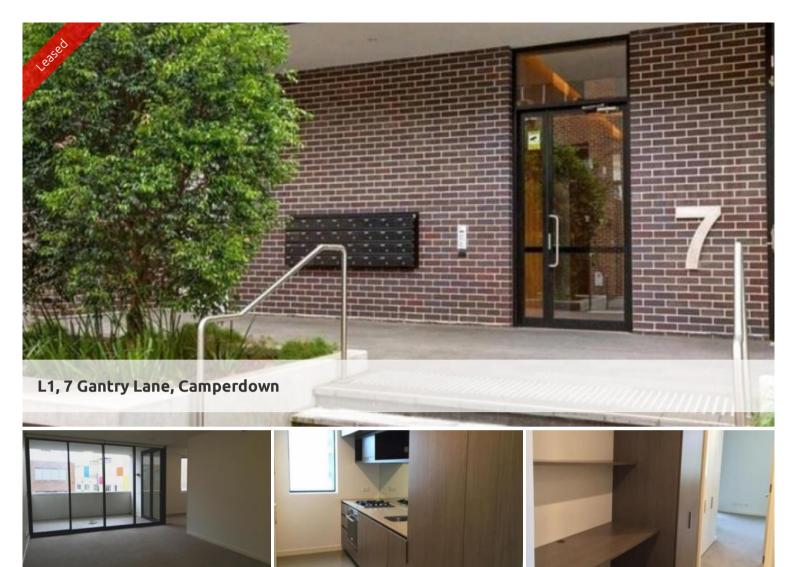

## INSPECTION: SATURDAY 10TH SEPTEMBER 2016 1:45PM - 2:00PM STUNNING ONE BEDROOM + CARSPACE AT THE GANTRY

The Gantry is a sought after residential development nestled within the fringe of the city in urban Camperdown. Created by leading architects of Bates Smart, this flawless architect-designed apartment boasts modern colour tones suitable for a range of decor styles.

- -Air-conditioning
- -Brand new carpets
- -Secure intercom access & onsite security
- -Modern kitchen with stainless steel appliances
- -Included fridge, dryer & dishwasher
- -Generous built-ins
- -Study nook
- -Car space
- -Access to swimming pool, and landscape gardens