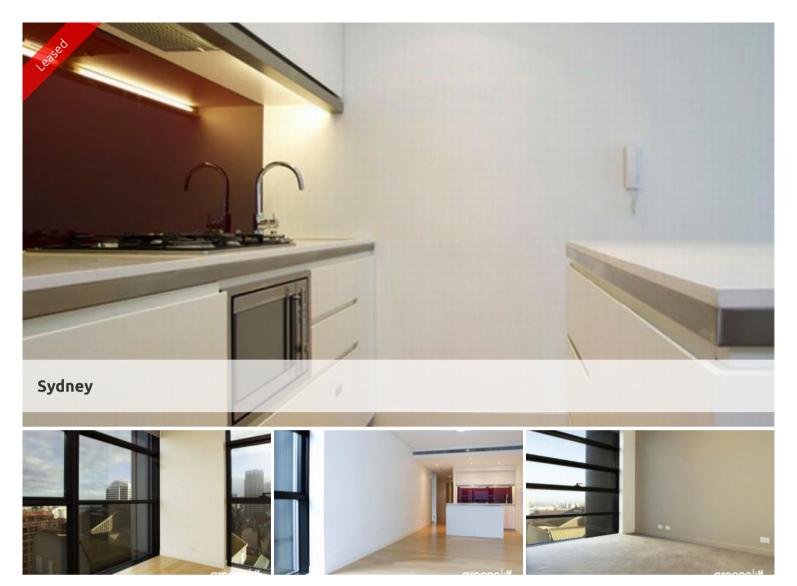

## 1BED WITH SECURE CAR SPACE SYDNEY CBD

One bedroom apartment located on level 33.

Featuring modern kitchen & bathroom facilities, fully enclosed separate study area, internal laundry, access to Club Lumiere and building facilities

Please note: images included here may be indicative only

**1** 1 **1** 1

**Price** L33/101 Bathurst St | \$830

PW

**Property** Rental

Type

Property ID 157

Land Area 0 m2