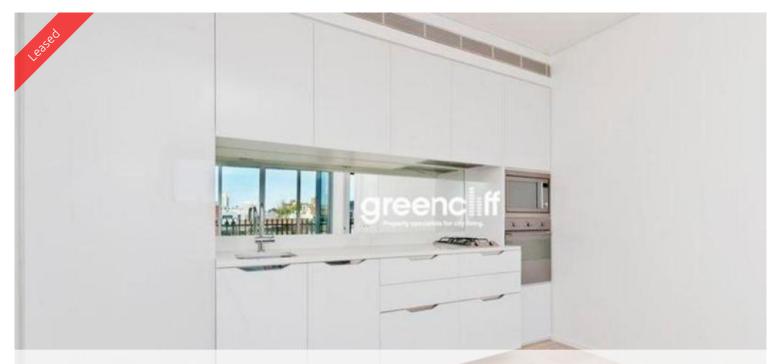

- Ducted air conditioning
- Loggia for indoor/outdoor living
- Fridge and washer/dryer included
- European kitchen appliances/stone bench tops
- The latest bathroom fittings and design
- Selection of timber/tiled flooring to the living areas/carneted bedrooms