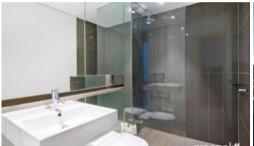

- Ducted air conditioning
- Loggia for indoor/outdoor living
- Fridge and washer/dryer included
- European kitchen appliances/stone bench tops
- The latest bathroom fittings and design
- Selection of timber/tiled flooring to the living areas/carneted bedrooms