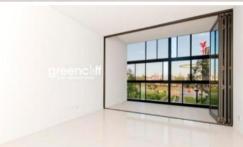

### The apartment features

- Private front courtyard
- Near new kitchen with gas cooking, dishwasher and fridge
- Balcony with park views
- Large double sized bedroom with built ins
- Separate study area
- Ducted air conditioning throughout
- Internal laundry with washing machine and dryer
- High ceilings throughout