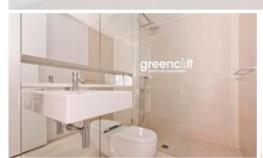

### The apartment features

- Private front courtyard
- Near new kitchen with gas cooking, dishwasher and fridge
- Balcony with park views
- Large double sized bedroom with built ins
- Separate study area
- Ducted air conditioning throughout
- Internal laundry with washing machine and dryer
- High ceilings throughout