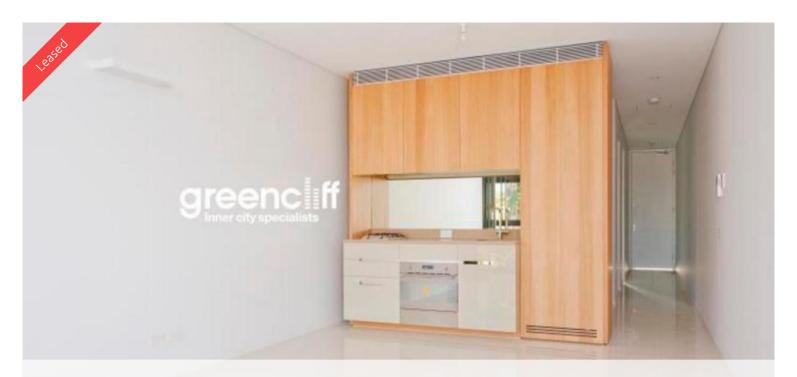

### The apartment features

- Private front courtyard
- Near new kitchen with gas cooking, dishwasher and fridge
- Balcony with park views
- Large double sized bedroom with built ins
- Separate study area
- Ducted air conditioning throughout
- Internal laundry with washing machine and dryer
- High ceilings throughout