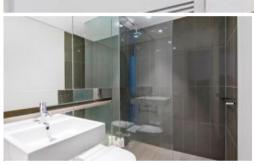

- Ducted air conditioning
- Loggia for indoor/outdoor living
- Fridge and washer/dryer included
- European kitchen appliances/stone bench tops
- The latest bathroom fittings and design
- Selection of timber/tiled flooring to the living areas/carpeted bedrooms
- Security intercom system