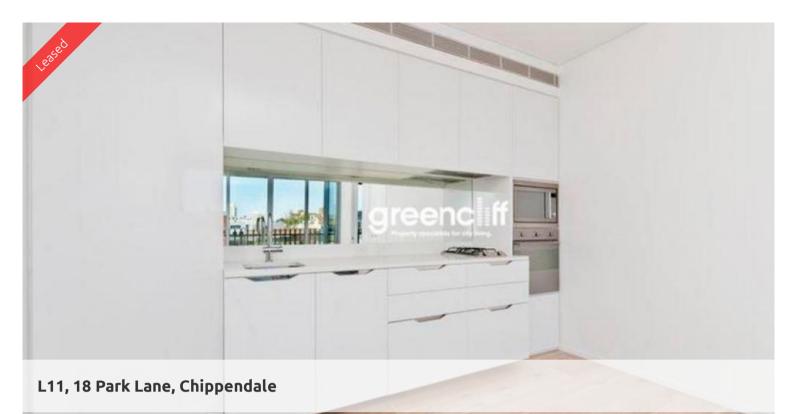

- Ducted air conditioning
- Loggia for indoor/outdoor living
- Fridge and washer/dryer included
- European kitchen appliances/stone bench tops
- The latest bathroom fittings and design
- Selection of timber/tiled flooring to the living areas/carpeted bedrooms
- Security intercom system