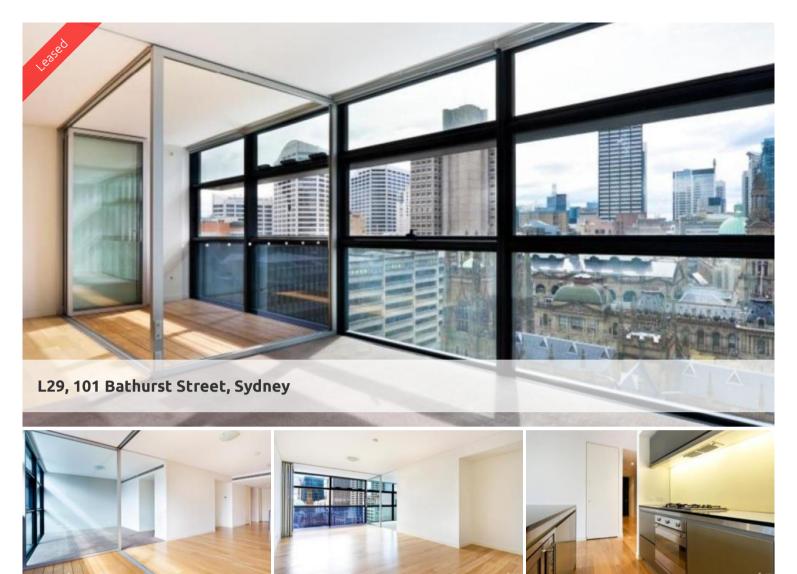

## CONTACT AGENT.

PRIVATE INSPECTIONS WELCOME

Stunning two bedroom apartment available in the sought after Lumiere Residences.

Features of this wonderful apartment include:

- Spacious open plan kitchen/lounge room
- Modern kitchen with gas cooking and stainless steel appliances
- 2 double sized bedrooms both with built-ins, main with ensuite
- Separate study area/extra internal storage space
- Ducted air conditioning throughout
- Secure parking space
- Timber decking loggia overlooking Town Hall and the QVB

Full access to Club Lumiere and building facilities:

- Spectacular indoor/outdoor 50 & 20 metre pool
- Sauna
- Spa
- Gym
- Function Rom
- 2 cinemas
- 24hrs concierge and security.

For further information or to inspect, please call Jody Zhang 0404 586 699 or 8823 8818