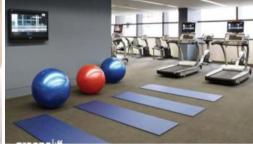

## The Lumiere boasts

- Great CBD location with everything at your doorstep
- 24 hour concierge/security
- Club Lumiere, featuring, gym, 50 metre pool, spa, sauna steam room, sauna, movie room, yoga/dance room