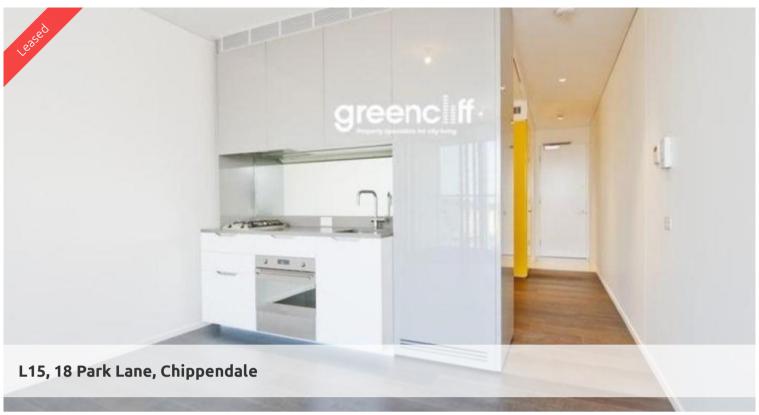

The Mark is the ultimate lifestyle precinct.

The apartments boast intelligent and lifestyle-savvy interiors, features

- Ducted air conditioning
- Loggia for indoor/outdoor living
- Fridge and washer/dryer included
- European kitchen appliances/stone bench tops
- The latest bathroom fittings and design
- Selection of timber/tiled flooring to the living areas/carpeted bedrooms