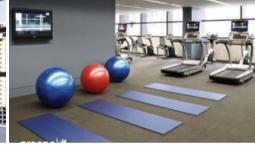

## The Lumiere Features:

- 50 metre swimming pool
- Spa, sauna and steam room
- 2 Cinemas
- Meeting Rooms
- Yoga/games room
- 24 hour security and concierge

For further information or to inspect, please call Abby San Jose on 0432 829 934 or 88238818