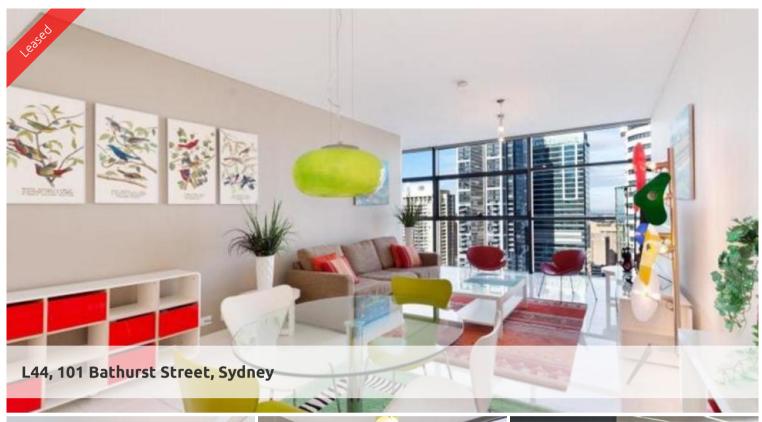

## CONTACT AGENT.

PRIVATE INSPECTIONS WELCOME

This well maintained two bedroom plus separate study apartment aims to please

Features of this wonderful apartment include:

- Spacious open plan kitchen/loungeroom
- Modern kitchen with gas cooking and stainless steel appliances
- 2 double sized bedrooms both with built-ins, main with ensuite
- Separate study room
- Ducted air conditioning throughout
- Secure parking space
- Available Furnished at \$1350 per week