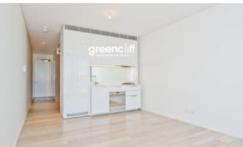

- Ducted air conditioning
- Loggia for indoor/outdoor living
- Fridge and washer/dryer included
- European kitchen appliances/stone bench tops
- The latest bathroom fittings and design
- Selection of timber/tiled flooring to the living areas/carpeted bedrooms
- Security intercom system