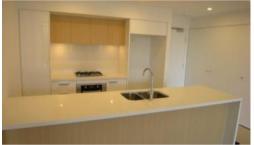

## Features Include:

- -Light filled spacious interiors offer a sleek modern design
- -Combined lounge/dining flows effortlessly to outdoor living
- -Gourmet gas kitchen finished with a CaesarStone breakfast bar
- -Luxuriously spaced bedrooms with built-ins
- -Master bedroom features stylish ensuite
- -Sleek contemporary main bathroom appointed with quality fittings
- -Oversized entertainers terrace flows from living area and bedrooms
- -Concealed internal laundry with dryer, ducted air conditioning
- -Single car space in secure underground car park, storage cage