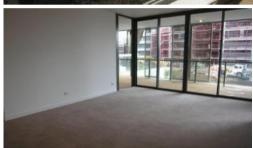

## Features Include:

- -Light filled spacious interiors offer a sleek modern design
- -Combined lounge/dining flows effortlessly to outdoor living
- -Gourmet gas kitchen finished with a CaesarStone breakfast bar
- -Luxuriously spaced bedrooms with built-ins
- -Master bedroom features stylish ensuite
- -Sleek contemporary main bathroom appointed with quality fittings
- -Oversized entertainers terrace flows from living area and bedrooms
- -Concealed internal laundry with dryer, ducted air conditioning
- -Single car space in secure underground car park, storage cage