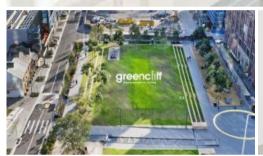

Located at Central Park Chippendale, The Mark has direct access to a fully equipped gymnasium, an elevated outdoor pool and on your doorstep is an expansive tree lined park named Chippendale Green. Fashionable retail outlets, a Woolworths supermarket and various cafes and eateries such as Din Tau Fung available to your heart's content.