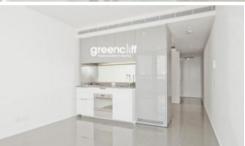

- Ducted air conditioning
- Loggia for indoor/outdoor living
- Fridge and washer/dryer included
- European kitchen appliances/stone bench tops
- The latest bathroom fittings and design
- Selection of timber/tiled flooring to the living areas/carneted hedrooms