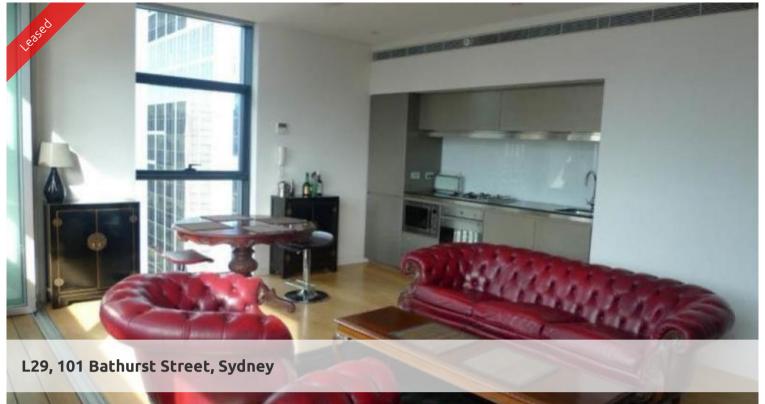

## INSPECT:SATURDAY 28 MAY 2016 11.15-11.30AM

Stunning light filled furnished one bedroom apartment available in the sought after Lumiere Residences on level 29

This apartment features stunning uninterrupted northern views over the Town Hall precinct.

The apartment features

- Timber flooring throughout
- Roughly 66sqm with built in robe
- Modern kitchen & bathroom facilities
- Internal laundry
- Internal loggia
- Ducted air conditiong
- Secure parking space
- Full access to Club Lumiere and building facilities

Facilities include access to spectacular indoor/outdoor 50 & 20 metre pool, sauna, spa, gym, function room & 2 cinemas.

For further information or to inspect, please call Jody Zhang 0404 586 699 or 8823 8818