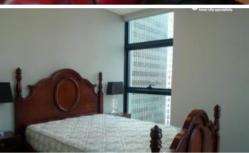

The apartment features

- Timber flooring throughout
- Roughly 66sqm with built in robe
- Modern kitchen & bathroom facilities
- Internal laundry
- Internal loggia
- Ducted air conditiong
- Secure parking space
- Full access to Club Lumiere and building facilities