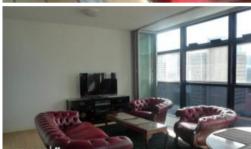

## INSPECT:SATURDAY 28 MAY 2016 11.15-11.30AM

Stunning light filled furnished one bedroom apartment available in the sought after Lumiere Residences on level 29

This apartment features stunning uninterrupted northern views over the Town Hall precinct.

The apartment features

- Timber flooring throughout
- Roughly 66sqm with built in robe
- Modern kitchen & bathroom facilities
- Internal laundry
- Internal loggia
- Ducted air conditiong
- Secure parking space
- Full access to Club Lumiere and building facilities