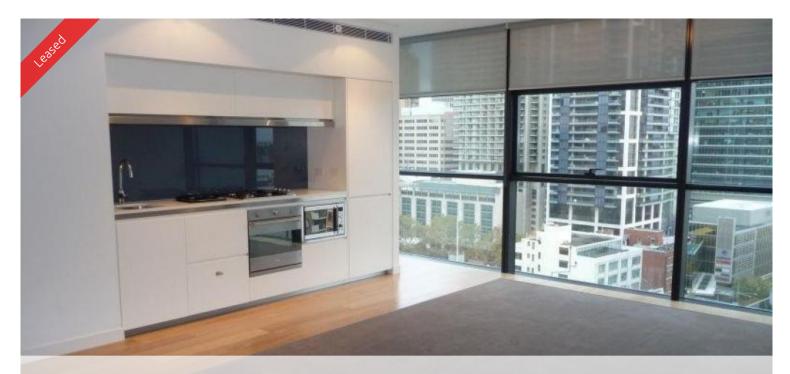

## LEASED.

Unfurnished one bedroom apartment located on the South Western corner of Lumiere Residences.

The apartment features

- Roughly 75sqm with built in robe
- Modern kitchen with dishwasher & bathroom facilities
- Timber flooring/ carpet to bedroom
- Internal laundry with dryer
- Electricity included in your rent
- Ducted air conditioning
- Secure parking space for 1
- Full access to Club Lumiere and building facilities