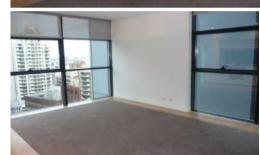

## LEASED.

Unfurnished one bedroom apartment located on the South Western corner of Lumiere Residences.

The apartment features

- Roughly 75sqm with built in robe
- Modern kitchen with dishwasher & bathroom facilities
- Timber flooring/ carpet to bedroom
- Internal laundry with dryer
- Electricity included in your rent
- Ducted air conditioning
- Secure parking space for 1
- Full access to Club Lumiere and building facilities