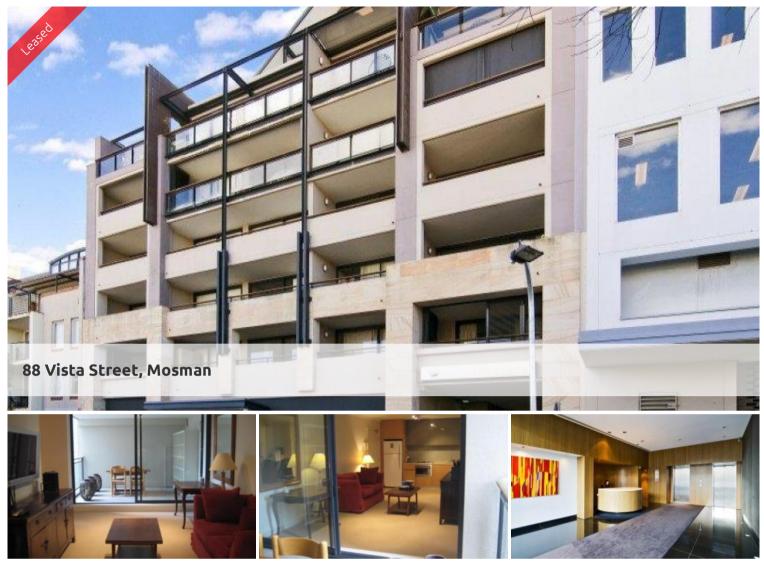

## MODERN ONE BEDROOM APARTMENT! GREAT LOCATION!

This modern 1 bedroom apartment is located in a handy location of Mosman with ample storage space and modern finishes throughout.

Features include:

-Spacious double bedroom with built-ins

-Large combined lounge and dining area with flat screen TV mounted on the wall -Designer kitchen with gas cooking and stainless steel appliances -Chic bathroom

-Plenty of storage

-Study nook

-Internal laundry with washing machine and dryer

The security building has a concierge and is right next door to Mosman Swim Centre, gym and fantastic cafes, restaurants, bars and shopping.

For further information or to inspect, please call 8262 8262 to arrange an inspection.