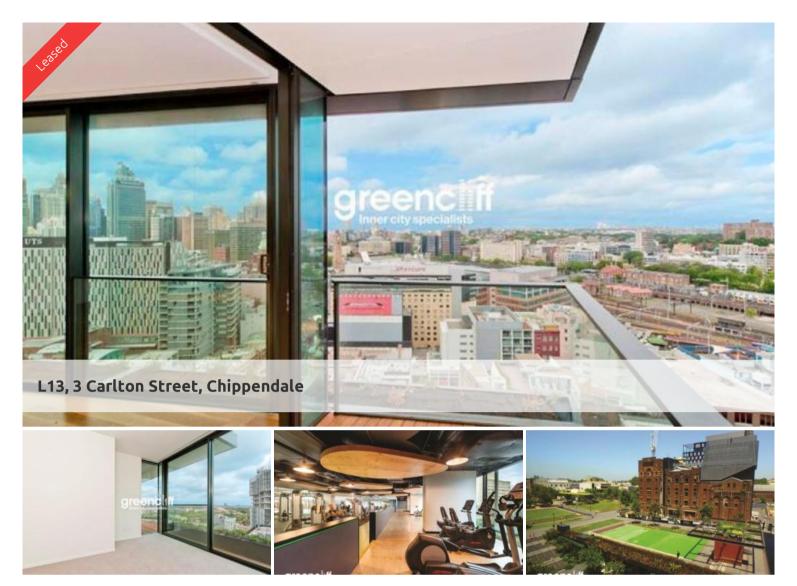

Dual Key one bedroom with car space available in Central park!

Greencliff - Official On-Site Rental Management Team for Central Park!

One Central Park is inner city living at its best! Enjoy the convenience of shopping, entertainment, dining and transport right at your doorstep. Built around a beautiful park and draped in a living vertical garden, One Central Park is the perfect combination of luxury meeting nature.

Rich in amenities, this Central Park Property development features:

- Luxury apartments with stainless steel appliances
- Security building with 24 hour concierge
- Fitness centre with pool, gymnasium & spa
- 6 star green rated development
- 5 level shopping centre with Woolworths
- City, district or park views from all apartments
- Fridge and washer/dryer included
- Electricity, gas and water bill are included in rent
- More than 30,000sqm of surrounding park and public space.