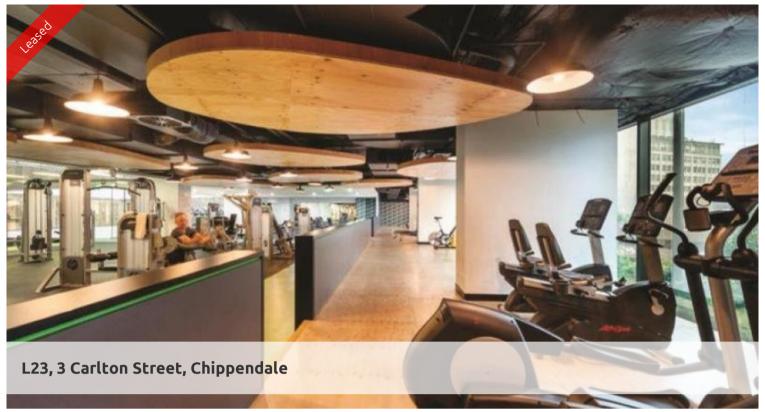

Rich in amenities, this Frasers Property development features:

- Luxury apartments with stainless steel appliances
- Security building with 24 hour concierge
- Fitness centre with pool, gymnasium & spa
- 6 star green rated development
- 5 level shopping centre with Woolworths
- City, district or park views from all apartments
- Fridge and washer/dryer included
- More than 30,000sqm of surrounding park and public space.