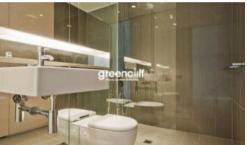

- Ducted air conditioning
- Loggia for indoor/outdoor living
- Fridge and washer/dryer included
- European kitchen appliances/stone bench tops
- The latest bathroom fittings and design
- Selection of timber/tiled flooring to the living areas/carneted bedrooms