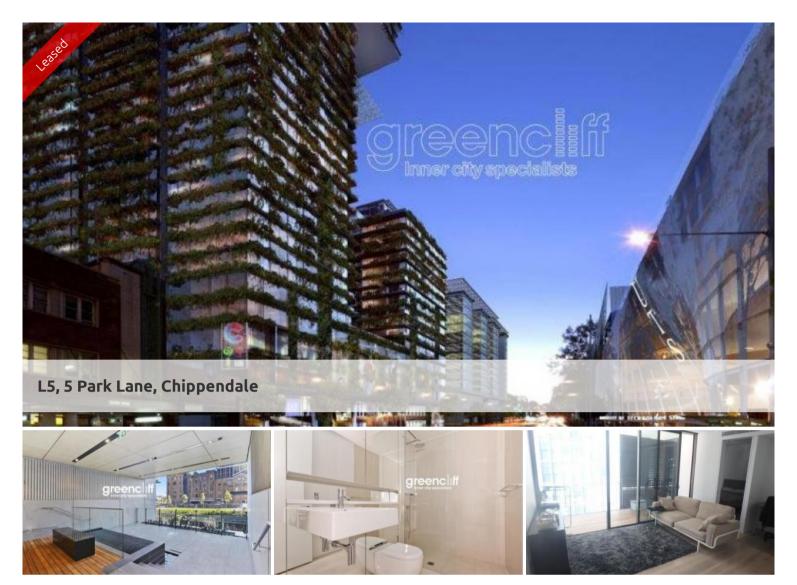

## DEPOSITE RECEIVED! INSPECTIONS CANCELED!

The Park Lane apartments are an integral part of the wildly popular Central Park development. The new building offers prime positioning with views overlooking the Chippendale Green Parklands while being minutes away from the Sydney CBD.

This property features:

- Low rise apartments
- Central to public transport
- Close proximity to universities & TAFE (UTS, Sydney University, Notre Dame)
- Air conditioning & heating
- Built in wardrobes
- Whitegoods included, SMEG kitchen appliances
- Storage cage included with all apartments
- 24hour concierge & security
- Fitness club with pool, gym & spa
- 6 level shopping centre located at your doorstep
- Cafes, alfresco dining, Melbourne-style lane ways and public art spaces stone throws away