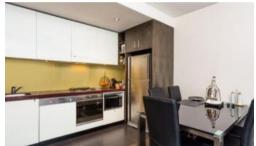

## Features include:

- Modern open plan kitchen (gas cook top, dishwasher), sleek bathroom
- Spacious combined lounge / dining area, internal laundry facilities
- Generous bedroom with built-in wardrobes, loads of storage
- Lovely large balcony with leafy outlook spanning length of apartment