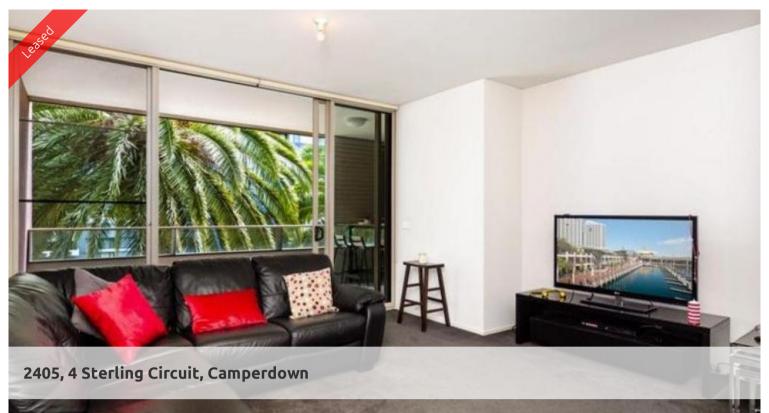

## "VIE 2" ONE BEDROOM APARTMENT WITH CAR SPACE!

Superbly positioned within "Vie 2" is this fabulous one bedroom apartment boasting a tranquil leafy outlook.

## Features include:

- Modern open plan kitchen (gas cook top, dishwasher), sleek bathroom
- Spacious combined lounge / dining area, internal laundry facilities
- Generous bedroom with built-in wardrobes, loads of storage
- Lovely large balcony with leafy outlook spanning length of apartment