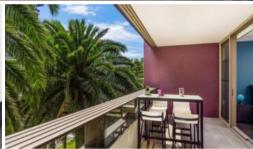

## Features include:

- Modern open plan kitchen (gas cook top, dishwasher), sleek bathroom
- Spacious combined lounge / dining area, internal laundry facilities
- Generous bedroom with built-in wardrobes, loads of storage
- Lovely large balcony with leafy outlook spanning length of apartment