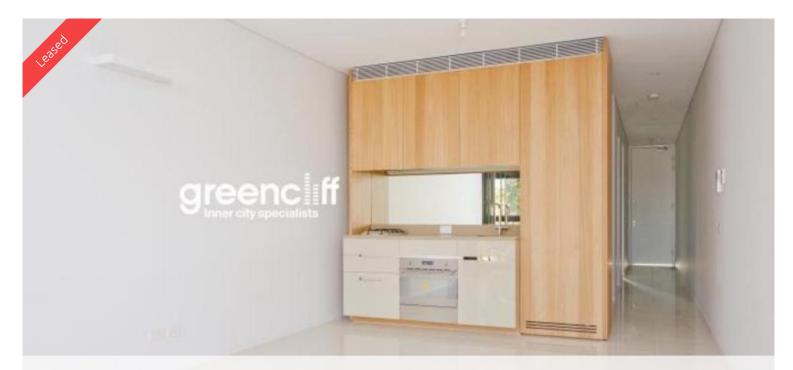

The apartment features

- Private front courtyard
- Brand new kitchen with gas cooking, dishwasher and fridge
- Balcony with park views
- Large double sized bedroom with built ins
- Ducted air conditioning throughout
- Internal laundry with washing machine and dryer