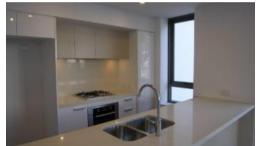

### Features Include:

- -Light filled spacious interiors offer a sleek modern design
- -Combined lounge/dining flows effortlessly to outdoor living
- -Gourmet gas kitchen finished with a CaesarStone breakfast bar
- -Luxuriously spaced bedrooms with built-ins
- -Master bedroom features stylish ensuite
- -Brand new roller blinds and plantation shutters installed throughout apartment
- -Sleek contemporary main bathroom appointed with quality fittings
- -Oversized entertainers terrace flows from living area
- -Concealed internal laundry with dryer, ducted air conditioning
- -Single car space in secure underground car park & storage cage
- No pets or smoking allowed