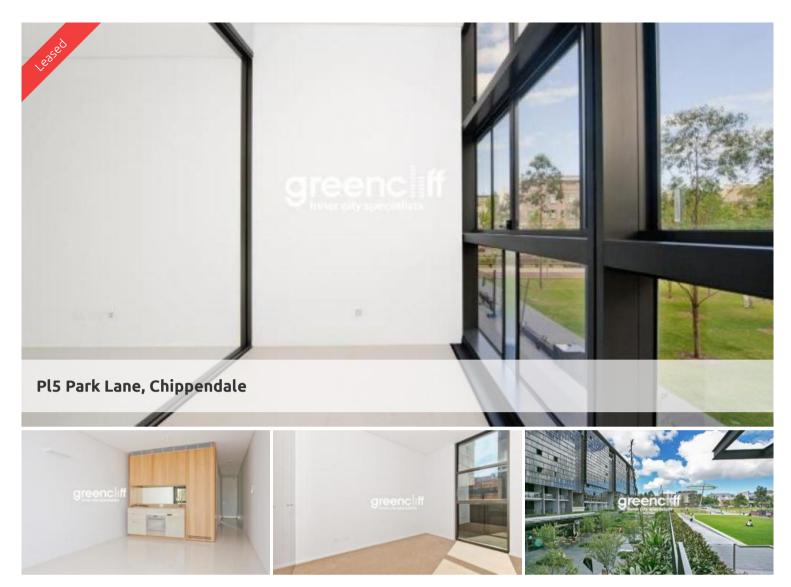

## DEPOSIT RECEIVED! INSPECTION CANCELLED!

Please meet at our office 5 Carlton Street, Chippendale to inspect.

One Bedroom Terrace + storage room at Central Park!

Be very impressed with this as new 1 bedroom terrace style apartment with its own private entrance

The apartment features

- Private front courtyard
- Near new kitchen with gas cooking, dishwasher and fridge
- Balcony with park views
- Large double sized bedroom with built ins
- Separate study area
- Ducted air conditioning throughout
- Internal laundry with washing machine and dryer
- High ceilings throughout

Park Lane features

- Private roof top area with BBQ's and spa
- 24 hour concierge/security

All of this within the brand new development of Central Park which features parklands, shopping centre and within walking distance to local universities and the CBD.