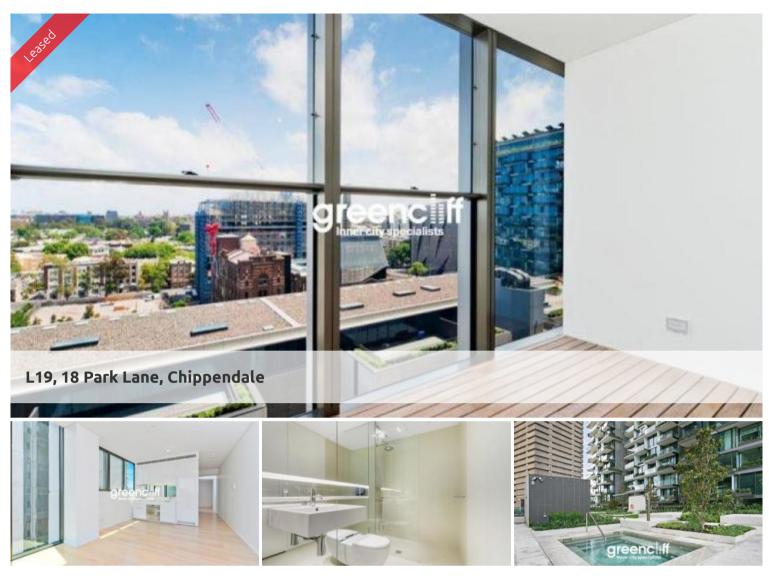

INSPECTION - SATURDAY 16TH JAN 2016 AT 11:30AM - 12:15PM Please meet at our office 5 Carlton Street, Chippendale 2008

Spacious suite for lease at The Mark, Central Park

The Mark is the future of vibrant inner city living and a shining example of all that advanced technologies and bold imaginations can contribute to modern and sustainable living.

Located at Central Park Chippendale, The Mark has direct access to a fully equipped gymnasium, an elevated outdoor pool and on your doorstep is an expansive tree lined park named Chippendale Green. Fashionable retail outlets, a supermarket and various cafes and eateries available to your heart's content.

Moments to Central stations, buses and surrounding Universities makes living at Central Park the ultimate convenience.

The apartments boast intelligent and lifestyle-savvy interiors, features

- Ducted air conditioning
- Loggia for indoor/outdoor living
- Fridge and washer/dryer included
- European kitchen appliances/stone bench tops
- The latest bathroom fittings and design
- Selection of timber/tiled flooring to the living areas/carpeted bedrooms
- Parking space to selected apartments
- Intercom system