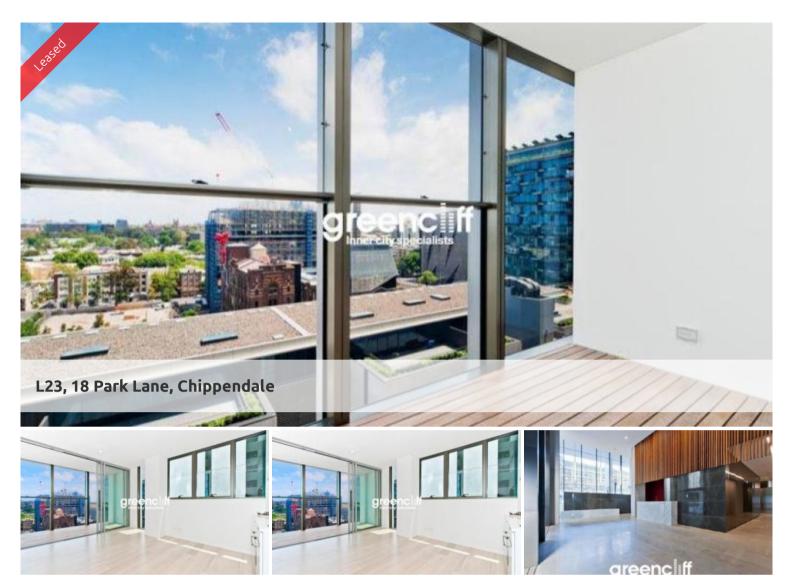

## APPLICATION RECEIVED! INSPECTION CANCELED!

Please meet at our office 5 Carlton Street, Chippendale to inspect.

Dual Keyed Suite, Utilities included with rent

The Mark is the future of vibrant inner city living and a shining example of all that advanced technologies and bold imaginations can contribute to modern and sustainable living.

Located at Central Park Chippendale, The Mark has direct access to a fully equipped gymnasium, an elevated outdoor pool and on your doorstep is an expansive tree lined park named Chippendale Green. Fashionable retail outlets, a supermarket and various cafes and eateries available to your heart's content.

Moments to Central stations, buses and surrounding Universities makes living at Central Park the ultimate convenience.

The apartments boast intelligent and lifestyle-savvy interiors, features

- Ducted air conditioning
- Loggia for indoor/outdoor living
- Fridge and washer/dryer included
- European kitchen appliances/stone bench tops
- The latest bathroom fittings and design
- Intercom system